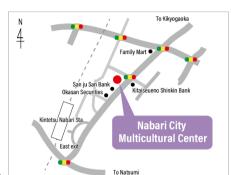

## Let's learn at NabiChan's learning class!

Organizer: Nabari City Multicultural Center (TEL: 0595-64-6711)

Dates: 7/29, 8/5, 8/12, 8/19, 8/26

10:00-12:00

Venue: Nabari City Multicultural Center

(Navarie 2F, 5-19 Kiodai, Nabari)