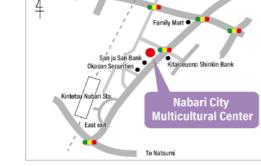

It's free. If you want to participate in the salon, please contact NabiChan.

- Date and time:
  - Sunday, September 25th 15:00 -16:30 (You can interact until 17:00.)
- Venue:

Nabari City Multicultural Center (Navarie 2F, 5–19 Kiodai, Nabari)