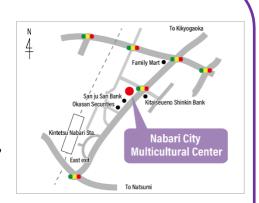

It's free. If you want to participate in the salon, please contact NabiChan.

Date and time: Sunday, July 31 15:00-16:30

(You can interact until 17:00.)

Venue: Nabari City Multicultural Center

(Navarie 2F, 5-19 Kiodai, Nabari)

## Nabari City Multicultural Center NabiChan

〒518-0775 Navarie 2F, 5-19 Kiodai, Nabari, Mie

TEL: 0595-64-6711 FAX: 0595-63-5326 E-mail: tabunka@emachi-nabari.jp