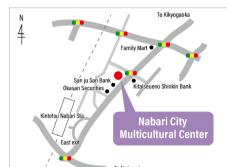

## Let's learn at NabiChan's learning class!

Organizer: Nabari City Multicultural Center (TEL: 0595-64-6711)

Dates: 7/23, 7/30, 8/6, 8/13, 8/20, 8/27

13:00-15:00

Venue: Nabari City Multicultural Center (Navarie 2F, 5-19 Kiodai, Nabari)